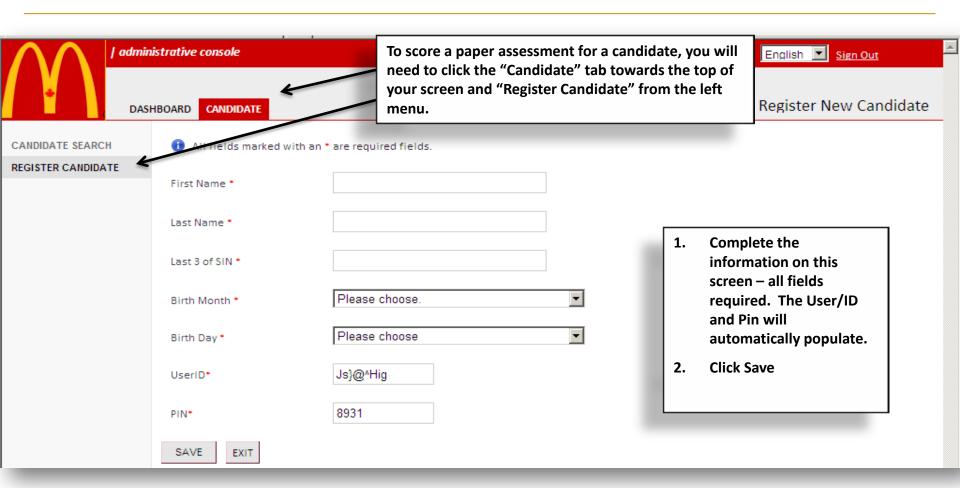

favorite – follow these steps:

- •Click "Save as Favorite Search on Dashboard"
- •In the pop-up box, give your favorite search a name (e.g., Crew Green Last 30 Days) and click "Go"
- •After you have saved the search it will appear on your Dashboard
- •You will be able to click on View Details to be taken to the search
- •The search will automatically update for example, if you used Last 30 days as a filter whenever you view the search it will give you candidates for the last 30 days. You will not need to use the search filters to create the search again.

Note: Don't use specific dates (e.g., 8/1/10-8/8/10) in your saved searches or it will only give you those results.

### **Individual Details**



3/28/2012

### **Individual Report**



3/28/2012 14

## **Online Scoring Instructions**







3/28/2012





### **Individual Report (continued)**

#### HIRING WINNING MANAGER/ EMBAUCHER DES ÉQUIPIERS GAGNANTS

Performance Report/Rapport de rendement

Applicant/Candidat/e: Test 0525, Susan Date Tested/Date du test: 05/25/2011

Job Applied For/Poste convoité : Manager/Gérant/e Location/Emplacement : Test

Street/Adresse : ee Address City/Ville : ee City

Province/Province : Alberta Country/Pays :

Postal Code/Code postal : ee posta Phone Number/Téléphone : 555-555-5555

Email/Courrier électronique : ee email Source : Newspaper