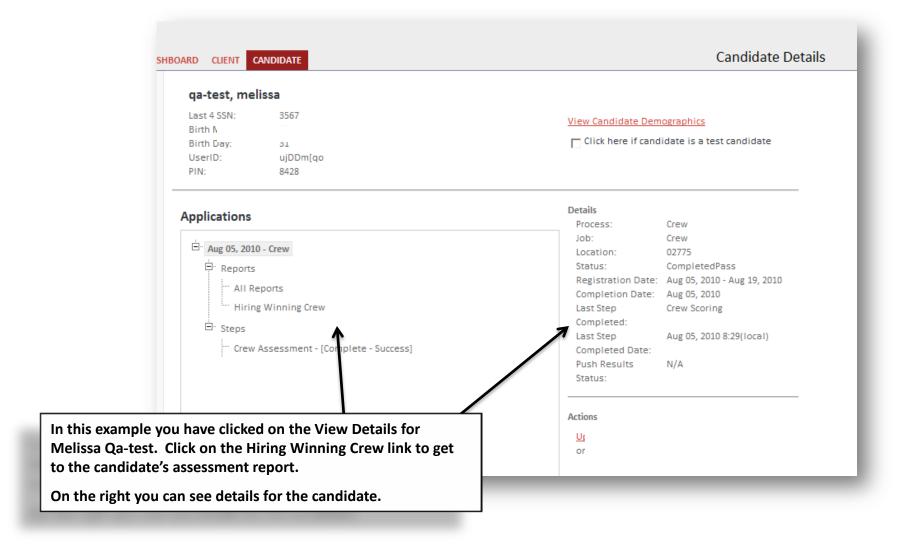

rite Search on Dashboard



When you have created a search that you would like to save as a favorite – follow these steps:

- •Click "Save as Favorite Search on Dashboard"
- •In the pop-up box, give your favorite search a name (e.g., Crew Green Last 30 Days) and click "Go"
- •After you have saved the search it will appear on your Dashboard
- •You will be able to click on View Details to be taken to the search
- •The search will automatically update for example, if you used Last 30 days as a filter whenever you view the search it will give you candidates for the last 30 days. You will not need to use the search filters to create the search again.

Note: Don't use specific dates (e.g., 8/1/10-8/8/10) in your saved searches or it will only give you those results.

### **Individual Details**



3/28/2012

### **Individual Report**



3/28/2012 14

## **Online Scoring Instructions**







3/28/2012





### **Individual Report (continued)**

#### HIRING WINNING MANAGER/ EMBAUCHER DES ÉQUIPIERS GAGNANTS

Performance Report/Rapport de rendement

Applicant/Candidat/e: Test 0525, Susan Date Tested/Date du test: 05/25/2011

Job Applied For/Poste convoité : Manager/Gérant/e Location/Emplacement : Test

Street/Adresse : ee Address City/Ville : ee City

Province/Province : Alberta Country/Pays :

Postal Code/Code postal : ee posta Phone Number/Téléphone : 555-555-5555

Email/Courrier électronique : ee email Source : Newspaper