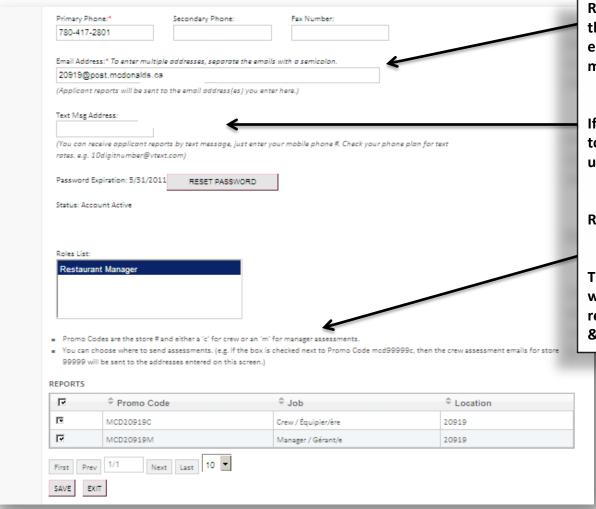

## My Profile

This is the top section of My Profile. It shows the O/O information for the O/O logged into the HTW admin site. (Will only appear for O/Os)

If you wish to receive emails for reports, please ensure the correct email address is listed in the Email Address section and check the box next to the corresponding promo code at the bottom of the screen (not shown here).

You can also add additional email addresses – using a semicolon to separate them.

If you wish to receive text messages you can add a text message address and again, check the appropriate codes at the bottom of the screen you want to receive messages for. Standard text messaging rates from your mobile provider apply.

## My Profile (continued)

This is the bottom section of My Profile. It will list all promo codes (Crew & Manager) for each store on HTW. If an O/O wishes to receive emailed or text messaged Crew or Manager results for a given store, insert a check in the box provided and click Save. This email address is not setup to receive any emails for reports because nothing is checked.

If you wish to receive emails for reports you can check the box next to the corresponding promo code.

You can also add additional email addresses – using a semicolon to separate them.

If you wish to receive text messages you can add a text message address and check the codes you want to receive messages for. Standard text messaging rates from your mobile provider apply.