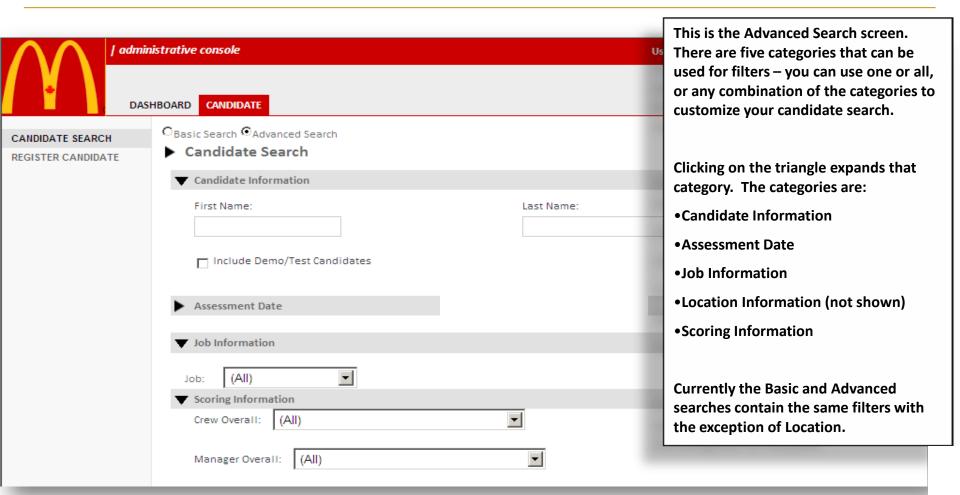

o email addresses. Instead promo codes must be connected to User Names.

User Names mrm#### are for the crew and manager report emails

If you click View Details you will get the following screen with the details for that location.

### Review Users (con't)



Right now crew reports are being emailed to the indicated address. You can add/change email addresses as well as add a text message address.

If you only want crew reports for store 20919 to go to this email address then you need to uncheck mcd20919m.

Roles List shows the "role" this admin ID has

The table at the bottom allows you to assign which reports this User (mrm20919) will receive. This user is receiving both the crew & manager reports for store 20919.

# **Candidate Search - Basic**



#### **Candidate Search - Advanced**



### **Summary Report from Search**



3/28/2012

#### Save as Favorite Search on Dashboard



When you have created a search that you would like to save as a favorite – follow these steps:

- •Click "Save as Favorite Search on Dashboard"
- •In the pop-up box, give your favorite search a name (e.g., Crew Green Last 30 Days) and click "Go"
- •After you have saved the search it will appear on your Dashboard
- •You will be able to click on View Details to be taken to the search
- •The search will automatically update for example, if you used Last 30 days as a filter whenever you view the search it will give you candidates for the last 30 days. You will not need to use the search filters to create the search again.

Note: Don't use specific dates (e.g., 8/1/10-8/8/10) in your saved searches o