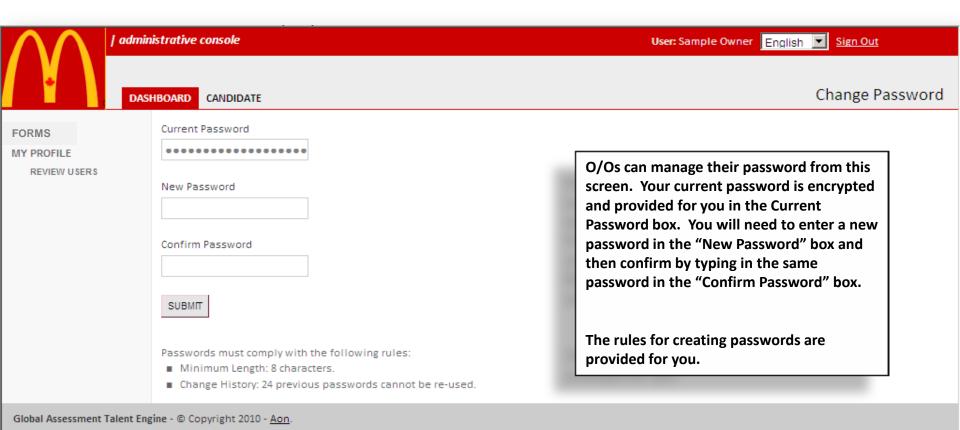

provider apply.

## My Profile (continued)



This is the bottom section of My Profile. It will list all promo codes (Crew & Manager) for each store on HTW. If an O/O wishes to receive emailed or text messaged Crew or Manager results for a given store, insert a check in the box provided and click Save. This email address is not setup to receive any emails for reports because nothing is checked.

If you wish to receive emails for reports you can check the box next to the corresponding promo code.

You can also add additional email addresses – using a semicolon to separate them.

If you wish to receive text messages you can add a text message address and check the codes you want to receive messages for. Standard text messaging rates from your mobile provider apply.

## **Manage Password**



#### **Review Users**

Store: 20919

|              | Job                    | ₱ Promo Code | User Name | <b>\$ First Name</b> | Last Name |                         |
|--------------|------------------------|--------------|-----------|----------------------|-----------|-------------------------|
| VIEW DETAILS | Crew /<br>Équipier/ère | MCD20919C    | mrm20919  | Restaurant           | Manager   | 20919@post.mcdonalds.ca |
| VIEW DETAILS | Manager /<br>Gérant/e  | MCD20919M    | mrm20919  | Restaurant           | Manager   | 20919@post.mcdonalds.ca |

Store: 23913

|              | Job                    | ₱ Promo Code | User Name | <b>\$ First Name</b> | \$ Last Name | <b>⊕</b> Email Address  |
|--------------|------------------------|--------------|-----------|----------------------|--