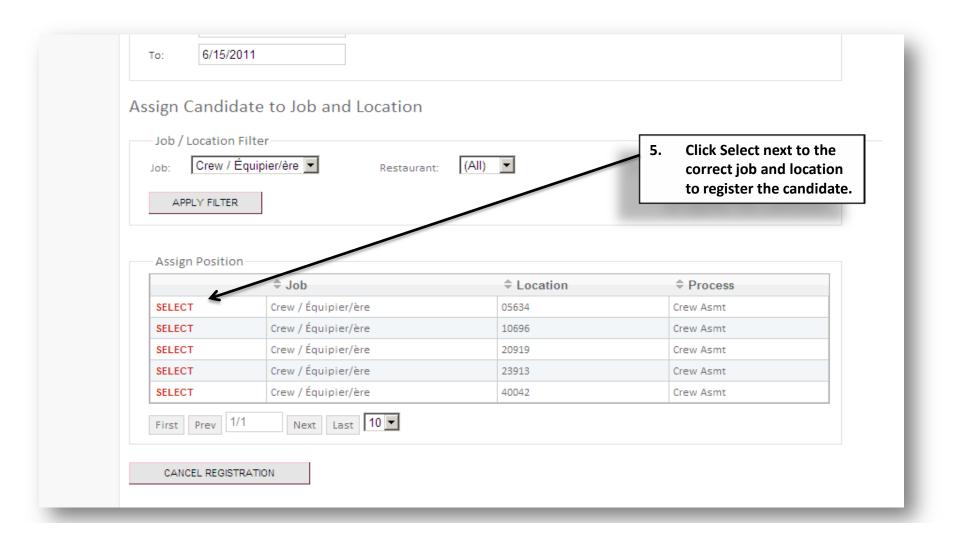

rite – follow these steps:

- •Click "Save as Favorite Search on Dashboard"
- •In the pop-up box, give your favorite search a name (e.g., Crew Green Last 30 Days) and click "Go"
- •After you have saved the search it will appear on your Dashboard
- •You will be able to click on View Details to be taken to the search
- •The search will automatically update for example, if you used Last 30 days as a filter whenever you view the search it will give you candidates for the last 30 days. You will not need to use the search filters to create the search again.

Note: Don't use specific dates (e.g., 8/1/10-8/8/10) in your saved searches or it will only give you those results.

### **Individual Details**



3/28/2012

### **Individual Report**



3/28/2012 14

## **Online Scoring Instructions**







3/28/2012





### **Individual Report (continued)**

#### HIRING WINNING MANAGER/ EMBAUCHER DES ÉQUIPIERS GAGNANTS

Performance Report/Rapport de rendement

Applicant/Candidat/e: Test 0525, Susan Date Tested/Date du test: 05/25/2011

Job Applied For/Poste convoité : Manager/Gérant/e Location/Emplacement : Test

Street/Adresse : ee Address City/Ville : ee City

Province/Province : Alberta Country/Pays :

Postal Code/Code postal : ee posta Phone Number/Téléphone : 555-555-5555

Email/Courrier électronique : ee email Source : Newspaper