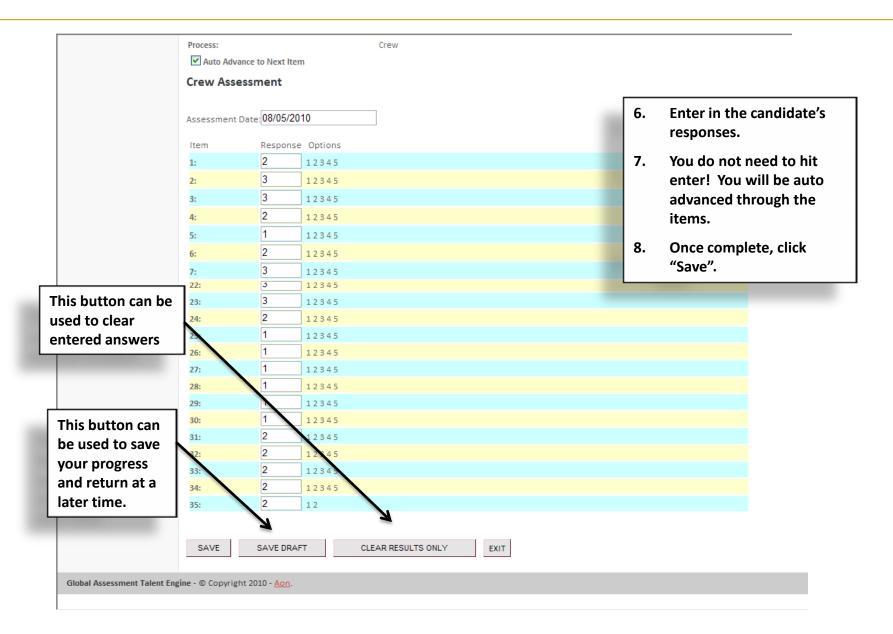

these steps:

- •Click "Save as Favorite Search on Dashboard"
- •In the pop-up box, give your favorite search a name (e.g., Crew Green Last 30 Days) and click "Go"
- •After you have saved the search it will appear on your Dashboard
- •You will be able to click on View Details to be taken to the search
- •The search will automatically update for example, if you used Last 30 days as a filter whenever you view the search it will give you candidates for the last 30 days. You will not need to use the search filters to create the search again.

Note: Don't use specific dates (e.g., 8/1/10-8/8/10) in your saved searches or it will only give you those results.

### **Individual Details**



3/28/2012

### **Individual Report**



3/28/2012 14

## **Online Scoring Instructions**







3/28/2012





### **Individual Report (continued)**

#### HIRING WINNING MANAGER/ EMBAUCHER DES ÉQUIPIERS GAGNANTS

Performance Report/Rapport de rendement

Applicant/Candidat/e: Test 0525, Susan Date Tested/Date du test: 05/25/2011

Job Applied For/Poste convoité : Manager/Gérant/e Location/Emplacement : Test

Street/Adresse : ee Address City/Ville : ee City

Province/Province : Alberta Country/Pays :

Postal Code/Code postal : ee posta Phone Number/Téléphone : 555-555-5555

Email/Courrier électronique : ee email Source : Newspaper