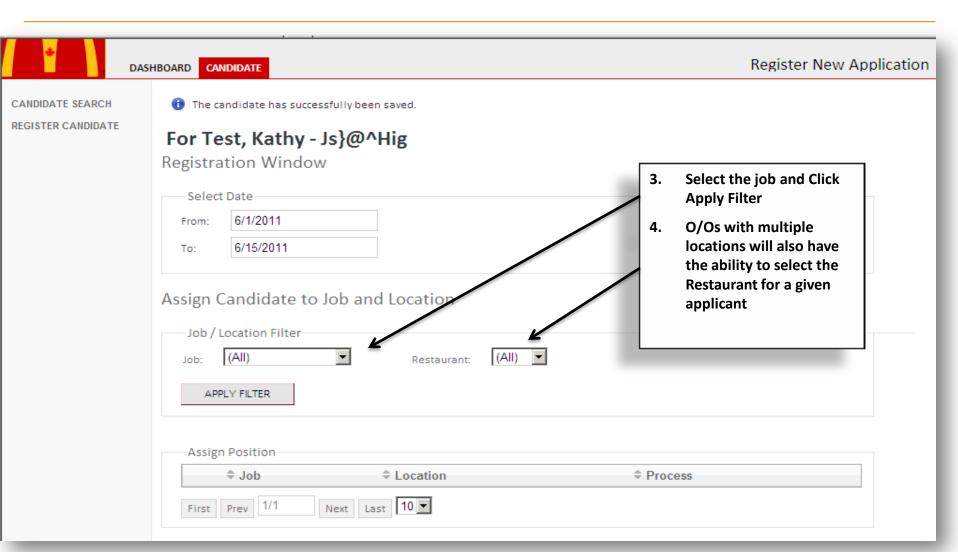

vorite – follow these steps:

- •Click "Save as Favorite Search on Dashboard"
- •In the pop-up box, give your favorite search a name (e.g., Crew Green Last 30 Days) and click "Go"
- •After you have saved the search it will appear on your Dashboard
- •You will be able to click on View Details to be taken to the search
- •The search will automatically update for example, if you used Last 30 days as a filter whenever you view the search it will give you candidates for the last 30 days. You will not need to use the search filters to create the search again.

Note: Don't use specific dates (e.g., 8/1/10-8/8/10) in your saved searches or it will only give you those results.

### **Individual Details**



3/28/2012

### **Individual Report**



3/28/2012 14

## **Online Scoring Instructions**







3/28/2012





### **Individual Report (continued)**

#### HIRING WINNING MANAGER/ EMBAUCHER DES ÉQUIPIERS GAGNANTS

Performance Report/Rapport de rendement

Applicant/Candidat/e: Test 0525, Susan Date Tested/Date du test: 05/25/2011

Job Applied For/Poste convoité : Manager/Gérant/e Location/Emplacement : Test

Street/Adresse : ee Address City/Ville : ee City

Province/Province : Alberta Country/Pays :

Postal Code/Code postal : ee posta Phone Number/Téléphone : 555-555-5555

Email/Courrier électronique : ee email Source : Newspaper