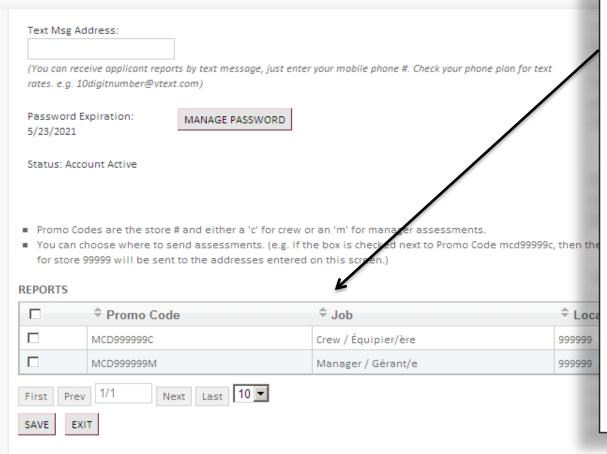

## My Profile (continued)

This is the bottom section of My Profile. It will list all promo codes (Crew & Manager) for each store on HTW. If an O/O wishes to receive emailed or text messaged Crew or Manager results for a given store, insert a check in the box provided and click Save. This email address is not setup to receive any emails for reports because nothing is checked.

If you wish to receive emails for reports you can check the box next to the corresponding promo code.

You can also add additional email addresses – using a semicolon to separate them.

If you wish to receive text messages you can add a text message address and check the codes you want to receive messages for. Standard text messaging rates from your mobile provider apply.