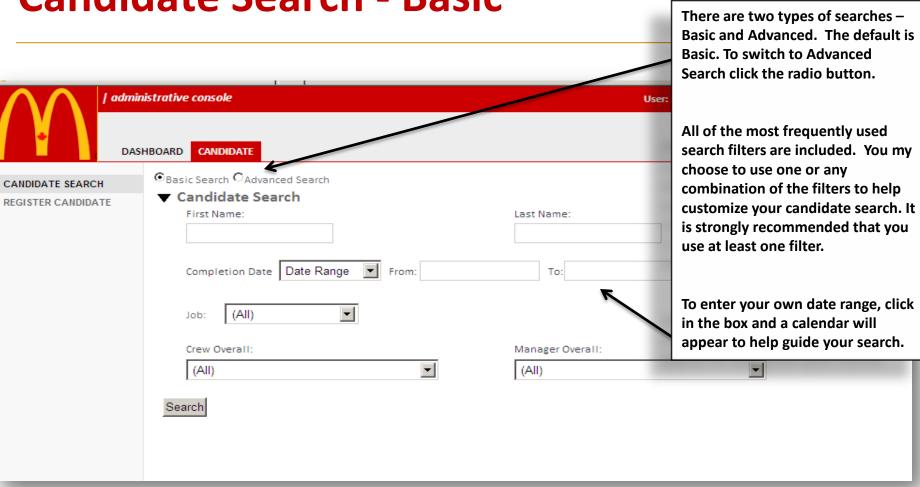

promo codes can no longer be connected to email addresses. Instead promo codes must be connected to User Names.

User Names mrm#### are for the crew and manager report emails

If you click View Details you will get the following screen with the details for that location.

### Review Users (con't)



Right now crew reports are being emailed to the indicated address. You can add/change email addresses as well as add a text message address.

If you only want crew reports for store 20919 to go to this email address then you need to uncheck mcd20919m.

Roles List shows the "role" this admin ID has

The table at the bottom allows you to assign which reports this User (mrm20919) will receive. This user is receiving both the crew & manager reports for store 20919.

# **Candidate Search - Basic**



#### **Candidate Search - Advanced**



### **Summary Report from Search**



3/28/2012

#### Save as Favorite Search on Dashboard



When you have created a search that you would like to save as a favorite – follow these steps:

- •Click "Save as Favorite Search on Dashboard"
- •In the pop-up box, give your favorite search a name (e.g., Crew Green Last 30 Days) and click "Go"
- •After you have saved the search it will appear on your Dashboard
- •You will be able to click on View Details to be taken to the search
- •The search will automatically update for example, if you used Last 30 days as a filter whenever you view the search it will give you candidates for the last 30 days. You will not need to use the search filters to create the search again.

Note: Don't use specific dates (e.g.,