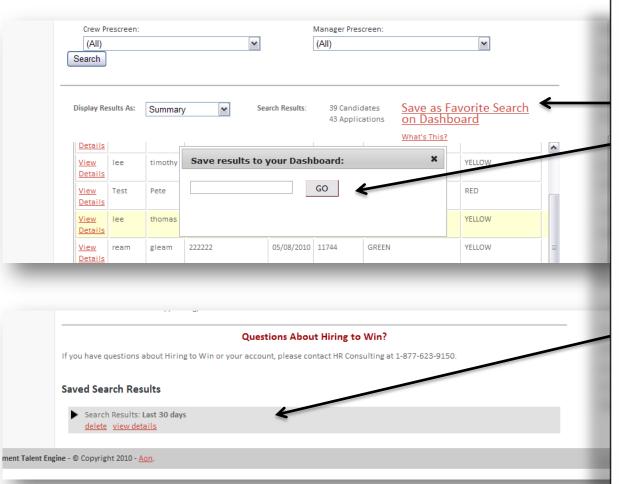

#### Save as Favorite Search on Dashboard

When you have created a search that you would like to save as a favorite – follow these steps:

- •Click "Save as Favorite Search on Dashboard"
- •In the pop-up box, give your favorite search a name (e.g., Crew Green Last 30 Days) and click "Go"
- •After you have saved the search it will appear on your Dashboard
- •You will be able to click on View Details to be taken to the search
- •The search will automatically update for example, if you used Last 30 days as a filter whenever you view the search it will give you candidates for the last 30 days. You will not need to use the search filters to create the search again.

Note: Don't use specific dates (e.g., 8/1/10-8/8/10) in your saved searches or it will only give you those results.