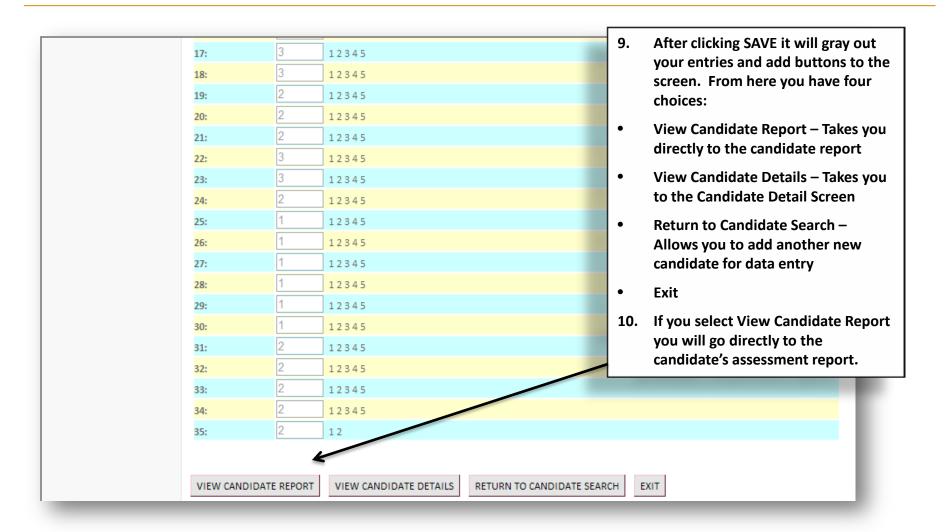

hese steps:

- •Click "Save as Favorite Search on Dashboard"
- •In the pop-up box, give your favorite search a name (e.g., Crew Green Last 30 Days) and click "Go"
- •After you have saved the search it will appear on your Dashboard
- •You will be able to click on View Details to be taken to the search
- •The search will automatically update for example, if you used Last 30 days as a filter whenever you view the search it will give you candidates for the last 30 days. You will not need to use the search filters to create the search again.

Note: Don't use specific dates (e.g., 8/1/10-8/8/10) in your saved searches or it will only give you those results.

### **Individual Details**



3/28/2012

### **Individual Report**



3/28/2012 14

## **Online Scoring Instructions**







3/28/2012





### **Individual Report (continued)**

#### HIRING WINNING MANAGER/ EMBAUCHER DES ÉQUIPIERS GAGNANTS

Performance Report/Rapport de rendement

Applicant/Candidat/e: Test 0525, Susan Date Tested/Date du test: 05/25/2011

Job Applied For/Poste convoité : Manager/Gérant/e Location/Emplacement : Test

Street/Adresse : ee Address City/Ville : ee City

Province/Province : Alberta Country/Pays :

Postal Code/Code postal : ee posta Phone Number/Téléphone : 555-555-5555

Email/Courrier électronique : ee email Source : Newspaper