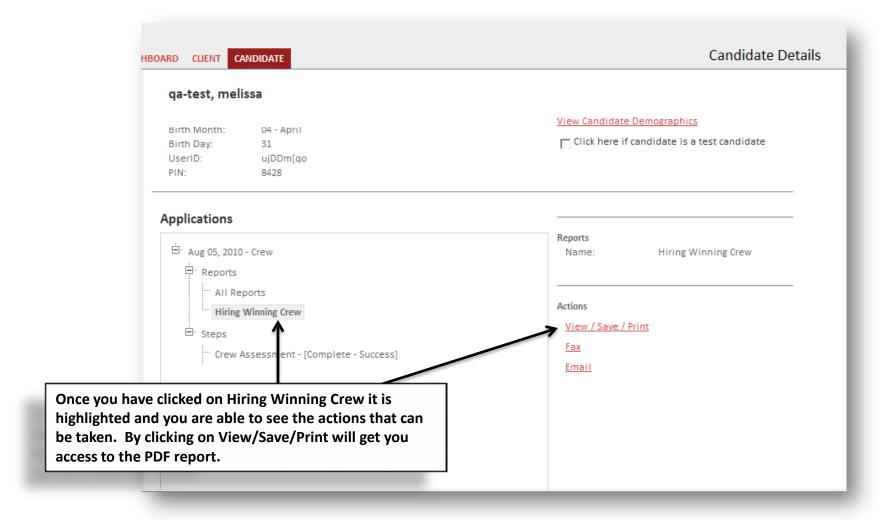

e created a search that you would like to save as a favorite – follow these steps:

- •Click "Save as Favorite Search on Dashboard"
- •In the pop-up box, give your favorite search a name (e.g., Crew Green Last 30 Days) and click "Go"
- •After you have saved the search it will appear on your Dashboard
- •You will be able to click on View Details to be taken to the search
- •The search will automatically update for example, if you used Last 30 days as a filter whenever you view the search it will give you candidates for the last 30 days. You will not need to use the search filters to create the search again.

Note: Don't use specific dates (e.g., 8/1/10-8/8/10) in your saved searches or it will only give you those results.

### **Individual Details**



3/28/2012

### **Individual Report**



3/28/2012 14

## **Online Scoring Instructions**







3/28/2012





### **Individual Report (continued)**

#### HIRING WINNING MANAGER/ EMBAUCHER DES ÉQUIPIERS GAGNANTS

Performance Report/Rapport de rendement

Applicant/Candidat/e: Test 0525, Susan Date Tested/Date du test: 05/25/2011

Job Applied For/Poste convoité : Manager/Gérant/e Location/Emplacement : Test

Street/Adresse : ee Address City/Ville : ee City

Province/Province : Alberta Country/Pays :

Postal Code/Code postal : ee posta Phone Number/Téléphone : 555-555-5555

Email/Courrier électronique : ee email Source : Newspaper