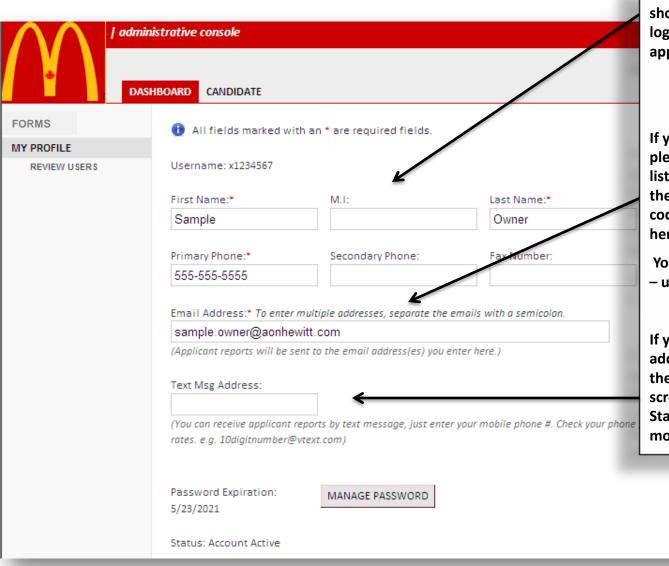

## My Profile

This is the top section of My Profile. It shows the O/O information for the O/O logged into the HTW admin site. (Will only appear for O/Os)

If you wish to receive emails for reports, please ensure the correct email address is listed in the Email Address section and check the box next to the corresponding promo code at the bottom of the screen (not shown here).

You can also add additional email addresses – using a semicolon to separate them.

If you wish to receive text messages you can add a text message address and again, check the appropriate codes at the bottom of the screen you want to receive messages for. Standard text messaging rates from your mobile provider apply.