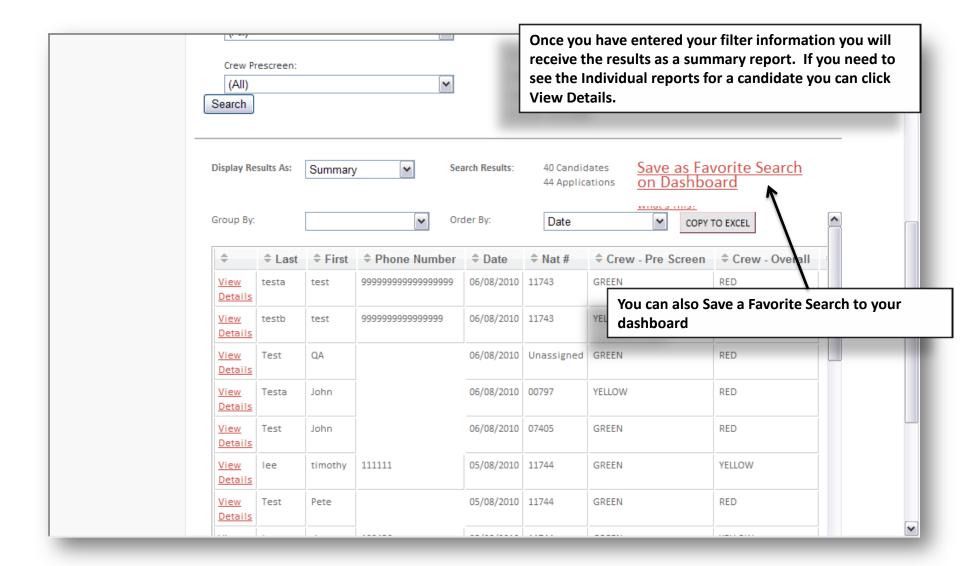

#### Save as Favorite Search on Dashboard

When you have created a search that you would like to save as a favorite – follow these steps:

- •Click "Save as Favorite Search on Dashboard"
- •In the pop-up box, give your favorite search a name (e.g., Crew Green Last 30 Days) and click "Go"
- •After you have saved the search it will appear on your Dashboard
- •You will be able to click on View Details to be taken to the search
- •The search will automatically update for example, if you used Last 30 days as a filter whenever you view the search it will give you candidates for the last 30 days. You will not need to use the search filters to create the search again.